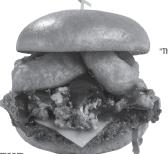

#### † JALAPEÑO-BACON BURGER

Double burger with Pepper-Jack, Jalapeños, bacon, and Ranch and topped with a jalapeño cheese popper 14.99 | 970-1430 CAL

Spice it up with Ranch Fire