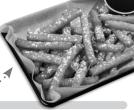

#### LOADED FRIES OR TOTS

Nacho cheese, sour cream and bacon bits atop your fries or tots! 8.49 | 1600-1630 CAL