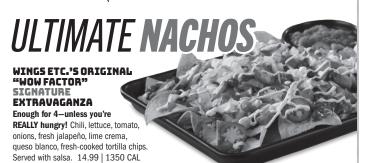

#### **BUFFALO CHICKEN NACHOS**

Crispy chicken, mild sauce, lettuce, tomato, onions, fresh jalapeño, queso blanco, and Ranch. Served with salsa & sour cream. 14.99 | 2030 CAL

#### **BBO PULLED PORK NACHOS**

Wood-smoked pork, signature BBQ, lettuce, tomato, onions, fresh jalapeño and queso blanco. Served with salsa & sour cream. 14.99 | 1650 CAL