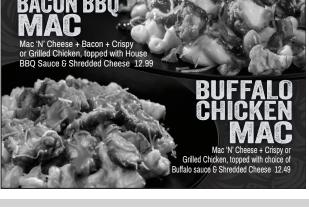

#### CHICKEN BACON BBQ MAC

Mac 'N' Cheese + Bacon + Crispy or Grilled Chicken, topped with House BBQ Sauce & Chicken, topped with nouse 2.2. Shredded Cheese 12.99 | 810 CAL

#### **BUFFALO CHICKEN MAC**

Mac 'N' Cheese + Crispy or Grilled Chicken, topped with choice of Buffalo sauce & Shredded Cheese 12.49 | 750 CAL AWESOME: Swap for Your Favorite Sauce!