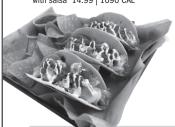

#### **BUFFALO CHICKEN TACOS (3)**

Crispy chicken, shredded cheese, lettuce, tomato onion, Ranch and hot wing sauce, salsa, sour cream & tortilla chips 12.99 | 910 CAL