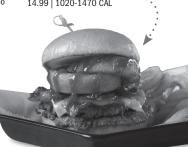

#### **THREE-CHEESE BURGER**

Double burger with Cheddar, Swiss, American cheeses, sauteed onions, garlic aioli 14.99 | 1230-1630 CAL

LOADED COWBOY BURGER

Double burger with Cheddar, bacon, onion rings, house BBQ sauce 14.99 | 1020-1470 CAL