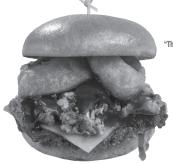

#### "THE BARON" GRILLED CHICKEN

Marinated grilled chicken breast, mushrooms, bacon, Cheddar-Jack 13.99 | 630-1080 CAL