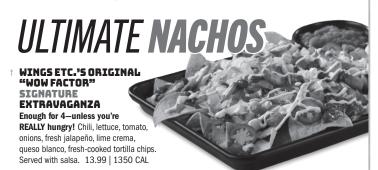

= "BIG FLAVOR" FAVORITE

#### **BUFFALO CHICKEN NACHOS**

Crispy chicken, mild sauce, lettuce, tomato, onions, fresh jalapeño, queso blanco, and Ranch. Served with salsa & sour cream. 13.99 | 2030 CAL

#### BBO PULLED PORK NACHOS

Wood-smoked pork, signature BBQ, lettuce, tomato, onions, fresh jalapeño and queso blanco. Served with salsa & sour cream. 13.99 | 1650 CAL