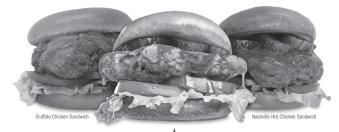

#### BUFFALO CHICKEN SANDWICH

Crispy or marinated, grilled chicken breast topped with choice of Buffalo wing sauce with Ranch or Blue Cheese 12.49 | 890-1340 CAL AWESOME: Swap for Your Favorite Sauce!

# NASHVILLE HOT CHICKEN SANDWICH

Crispy or marinated, grilled chicken breast, topped house-made Nashville Hot sauce, served on a toasted brioche roll with, pickle lettuce, tomato 12.49 | 990-1450 CAL