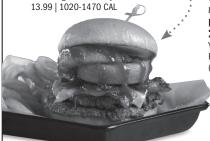

#### LOADED COWBOY BURGER 👀

Double burger with Cheddar, bacon, onion rings, house BBQ sauce 13.99 | 1020-1470 CAL