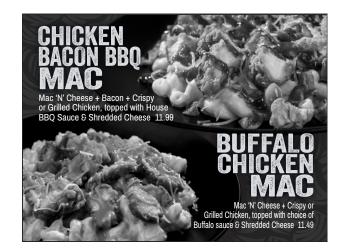

# CHICKEN BACON SWISS

Bacon, Swiss and honey mustard on crispy or grilled chicken breast 14.49 | 940-1730 CAL