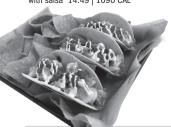

# **BUFFALO CHICKEN TACOS (3)**

Crispy chicken, shredded cheese, lettuce, tomato onion, Ranch and hot wing sauce, salsa, sour cream & tortilla chips 12.99 | 910 CAL