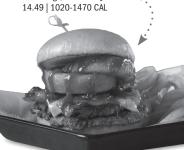

# NEW! RANCH FIRE™ JALAPEÑO BACON CHICKEN SANDWICH

Hand-breaded crispy or marinated, grilled chicken breast, topped with Grilled Jalapeños, Pepper-Jack, Bacon, new Ranch Fire™ Sauce and a Jalapeño Popper! 14.49

# Jalapeño Bacon Burg Sauce and a Jalapeño Popper! 14.49 OR Swap out those Burger Patties for a Crispy or Grilled Chicken Breast!