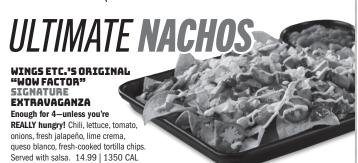

#### **BUFFALO CHICKEN NACHOS**

Crispy chicken, mild sauce, lettuce, tomato, onions, fresh jalapeño, queso blanco, and Ranch. Served with salsa & sour cream. 14.99 | 2030 CAL

### **BBO PULLED PORK NACHOS**

Wood-smoked pork, signature BBQ, lettuce, tomato, onions, fresh jalapeño and queso blanco. Served with salsa & sour cream. 14.99 | 1650 CAL