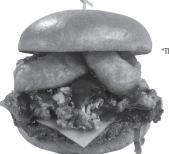

#### NEW! HAND-RREADED **BUFFALO CHICKEN SANDWICH**

Hand-breaded crispy or marinated, grilled chicken breast with choice of wing sauce with Ranch or Blue Cheese 12.49 | 890-1340 CAL MESOME: Swap for Your Favorite Sauce!