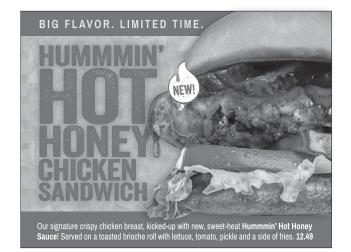

# MADE-TO-ORDER Served with fries or choice of side. SANDWICHES AND MORE...

NEW! HUMMMIN' HOT HONEY

Crispy chicken breast, kicked-up with new, sweet-heat Hummmin' Hot Honey sauce! Served on a toasted brioche roll with lettuce, tomato, pickle 12.49