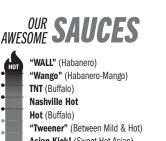

We're known for ou

- Asian Kick! (Sweet Hot Asian)
- Hot Barbie (Spicy BBQ)
- Hot-Honey-Garlic
- **Chipotle Peach BBO** Mild (Classic Buffalo, a bit of heat)
- Say it Ain't Tso
- **BBQ Sauce**
- Teriyaki
- Honey Mustard **Gar-Licky Parm**

Sweet Chili Cha-Cha Mahalo-Oue (Pineapple-BBO) SIGNATURE GRILLED & CRISPY Served with fries or choice of side BURG

HAND-PRESSED. FLAT-TOP-GRILLÉD DOUBLE BURGERS Fresh cuts of select beef, hand-pressed onto our flat-top grill for that "old-school" crispy-juicy grilled burger "WOW."