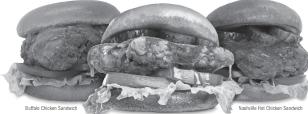

#### BUFFALO CHTCKEN SANDWTCH

Crispy or marinated, grilled chicken breast topped with choice of Buffalo wing sauce with Ranch or Blue Cheese 11.49 | 890-1230 CAL AWESOME: Swap for Your Favorite Sauce!

## NASHVILLE HOT CHICKEN SANDWICH

Crispy or marinated, grilled chicken breast, topped house-made Nashville Hot sauce, served on a toasted brioche roll with, pickle lettuce, tomato 11.49 | 1050-1450 CAL