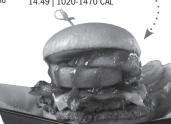

Double burger with Cheddar, Swiss, American cheeses, sauteed onions, garlic aioli 14 49 | 1230-1630 CAL LOADED COWBOY BURGER

Double burger with Cheddar, bacon. onion rings, house BBQ sauce -14.49 | 1020-1470 CAL