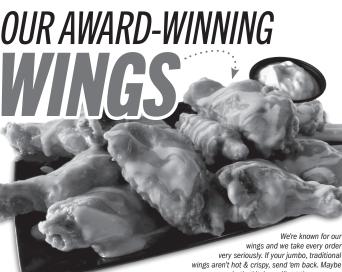

# TRADITIONAL WINGS\*

| 6 Wings  | 10.99   660-1470 CAL  |  |
|----------|-----------------------|--|
| 10 Wings | 15.49   1090-2450 CAL |  |
| 15 Wings | 21.49   1610-2990 CAL |  |
| 20 Wings | 26.99 2380-4000 CAL   |  |
| 30 Wings | 38.99 3090-4710 CAL   |  |

### BONELESS WINGS

| 6 Wings  | 9.99  | 570-1380 CAL  |
|----------|-------|---------------|
| 10 Wings | 13.49 | 960-2320 CAL  |
| 15 Wings | 18.49 | 1410-2790 CAL |
| 20 Wings | 24.99 | 2080-3700 CAL |
| 30 Wings | 35.49 | 2660-4280 CAL |
|          |       |               |

# **CAULIFLOWER WINGS**

10 oz. 11.99 | 400-1390 CAL \*Served with celery or carrots and Blue Cheese (10-330 CAL), or celery or carrots and Ranch (10-240 CAL)