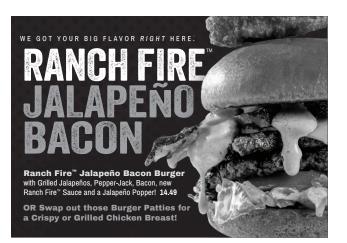

- NEW! RANCH FIRE<sup>™</sup> JALAPEÑO BACON CHICKEN SANDWICH Hand-breaded crispy or marinated, grilled chicken breast, topped with Grilled Jalapeños, Pepper-Jack, Bacon, new Ranch Fire<sup>™</sup> Sauce
- and a Jalapeño Popper! 14.49 HUMMMIN' HOT HONEY CHICKEN SANDWICH Hand-breaded crispy chicken breast, with sweet-heat Hummmin' Hot Honey sauce! Served on a toasted brioche roll with lettuce, tomato, pickle 12.99 | 780-1230 CAL
- **HONEY MUSTARD** CHICKEN BACON SWISS Bacon, Swiss and honey mustard on crispy or grilled chicken breast 14.99 | 940-1730 CAL
- "THE BARON" GRILLED CHICKEN Marinated grilled chicken breast, mushrooms bacon, Cheddar-Jack 14.49 | 630-1080 CAL
- **BUFFALO CHICKEN TACOS (3)** Crispy chicken, shredded cheese, lettuce, tomato onion, Ranch and hot wing sauce, salsa, sour cream & tortilla chips 12.99 | 910 CAL
- **BREADED PORK TENDERLOIN** Breaded midwestern tenderloin, fried to crispy perfection! 13.99 | 740-1120 CAL