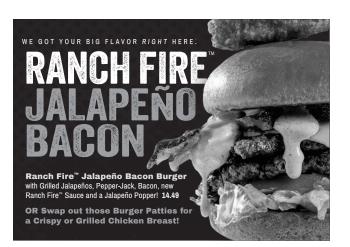

- NEW! RANCH FIRE<sup>™</sup> JALAPEÑO BACON CHICKEN SANDWICH Hand-breaded crispy or marinated, grilled chicken breast, topped with Grilled Jalapeños, Pepper-Jack, Bacon, new Ranch Fire<sup>™</sup> Sauce
- and a Jalapeño Popper! 14.49 HUMMMIN' HOT HONEY CHICKEN SANDWICH Hand-breaded crispy chicken breast, with sweet-heat Hummmin' Hot Honey sauce! Served on a toasted brioche roll with lettuce, tomato, pickle 12.99 | 780-1230 CAL
- **HONEY MUSTARD** CHICKEN BACON SWISS Bacon, Swiss and honey mustard on crispy or grilled chicken breast 14.99 | 940-1730 CAL