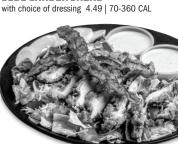

### **GREEN BEAN FRIES**

with choice of dipping sauce 8.99 | 700-1010 CAL SPICY PICKLE CHIPS

Lightly coated with a TABASCO®-laced batter, served with Ranch 9.99 | 830 CAL PORTABELLA MUSHROOMS with choice of dipping sauce 9.99 | 770 CAL LOADED FRIES OR TOTS

Nacho cheese, sour cream and bacon bits atop your fries or tots! 7.99 | 1600-1630 CAL JUMBO SHRIMP (10)

with cocktail or wing sauce 10.99 | 500-770 CAL CHICKEN OUESADILLA

Grilled or crispy chicken breast and Cheddar-Jack on grilled flour tortilla, salsa and sour cream 12.49 | 1100-1350 CAL