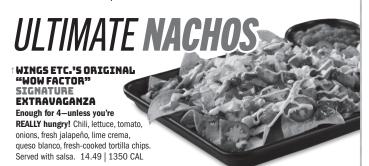

= "BIG FLAVOR" FAVORITE

#### **BUFFALO CHICKEN NACHOS**

Crispy chicken, mild sauce, lettuce, tomato, onions, fresh jalapeño, queso blanco, and Ranch. Served with salsa & sour cream. 14.49 | 2030 CAL

#### **BBO PULLED PORK NACHOS**

Wood-smoked pork, signature BBQ, lettuce, tomato, onions, fresh jalapeño and queso blanco. Served with salsa & sour cream. 14.49 | 1650 CAL