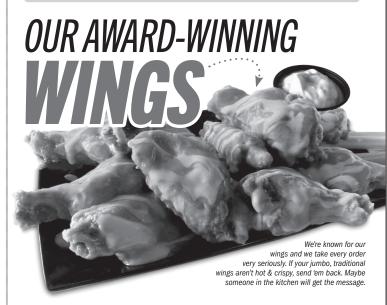

### TRADITIONAL WINGS

6 Wings 10.99 | 660-1470 CAL 10 Wings 15.49 | 1090-2450 CAL 21.49 | 1610-2990 CAL 15 Wings 20 Wings 26.99 2380-4000 CAL 30 Wings 38.99 | 3090-4710 CAL

### **BONELESS WINGS**

6 Wings 9 99 | 570-1380 CAL 13.49 | 960-2320 CAL 15 Wings 18.49 | 1410-2790 CAL † **20 Wings** 24.99 | 2080-3700 CAL † **30 Wings** 35.49 | 2660-4280 CAL