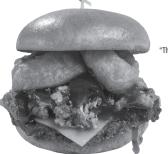

#### † JALAPEÑO-BACON BURGER

Double burger with Pepper-Jack, Jalapeños, bacon, and Ranch and topped with a jalapeño cheese popper 14.49 | 970-1420 CAL