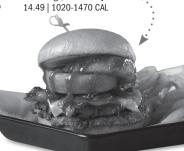

#### "THE BIG NASTY" BURGER

Double burger with Cheddar cheese, a pile of pulled pork, house BBQ sauce and onion rings 15.49 | 1260-1650 CAL