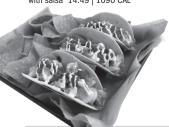

#### **BUFFALO CHICKEN TACOS (3)**

Crispy chicken, shredded cheese, lettuce, tomato onion, Ranch and hot wing sauce, salsa, sour cream & tortilla chips 12.99 | 910 CAL