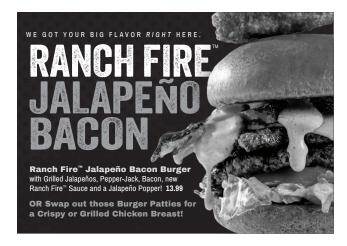

## NEW! RANCH FIRE™ JALAPEÑO BACON CHICKEN SANDWICH

Hand-breaded crispy or marinated, grilled chicken breast, topped with Grilled Jalapeños, Pepper-Jack, Bacon, new Ranch Fire™ Sauce and a Jalapeño Popper! 13.99