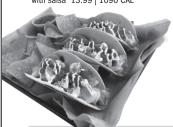

## SURPRISE, IT'S **SEAFOOD!**

Crispy fish, soft tacos, lime crema, lettuce, salsa, tomato, fresh-cooked tortilla chips with salsa 13.99 | 1090 CAL

- with cocktail sauce or any wing sauce · 10-piece 10.49 | 500-770 CAL · 15-piece 15.49 | 740-1130 CAL
- † 12-DTFCF.IIIMRO SHRTMD DTNNFR