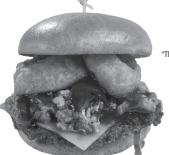

#### "THE BIG NASTY" BURGER

Double burger with Cheddar cheese, a pile of pulled pork, house BBQ sauce and onion rings 14.99 | 1260-1650 CAL