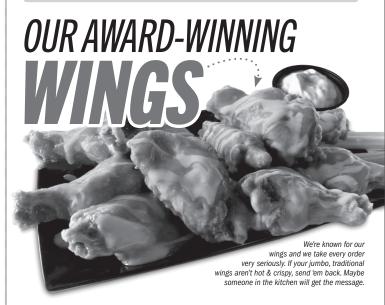

## TRADITIONAL WINGS

6 Wings 10.49 | 660-1470 CAL 10 Wings 14.99 | 1090-2450 CAL 20.99 | 1610-2990 CAL 15 Wings 20 Wings 26.49 | 2380-4000 CAL 30 Wings 38.99 | 3090-4710 CAL

## **BONELESS WINGS**

6 Wings 9 49 | 570-1380 CAL 12.99 | 960-2320 CAL 15 Wings 18.49 | 1410-2790 CAL † **20 Wings** 24.49 | 2080-3700 CAL † **30 Wings** 34.99 | 2660-4280 CAL