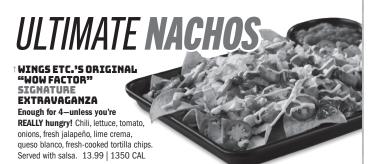

#### **BUFFALO CHICKEN NACHOS**

Crispy chicken, mild sauce, lettuce, tomato, onions, fresh jalapeño, queso blanco, and Ranch. Served with salsa & sour cream. 13.99 | 2030 CAL

#### **BBO PULLED PORK NACHOS**

Wood-smoked pork, signature BBQ, lettuce, tomato, onions, fresh jalapeño and queso blanco. Served with salsa & sour cream. 13.99 | 1650 CAL