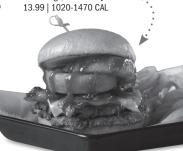

#### **THREE-CHEESE BURGER**

Double burger with Cheddar, Swiss, American cheeses, sauteed onions, garlic aioli 13 99 | 1190-1630 CAL