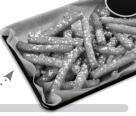

#### **BAVARIAN PRETZEL BITES**

with nacho cheese 8.49 | 900 CAL UPGRADE: Beer Cheese +.99 | +90 CAL