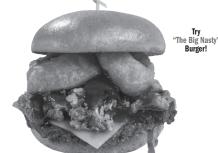

"HUGH JAZZ" ONE-POUNDER It's a Big Idea: Four hand-pressed, flat-top-grilled burgers (!!!!), each topped with melty American cheese 15.99 | 1070-1520 CAL

"THE BIG NASTY" BURGER Double burger with Cheddar cheese, a pile of pulled pork, house BBQ sauce and onion rings 14.99 | 1260-1650 CAL